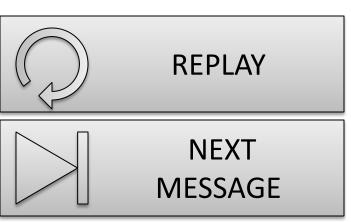

WHEN SPACE IS NEEDED

DO NOT AUTO-DELETE

Slide 8 – only if "Calendar Only" layout is selected

BACK TO CALENDAR For use on Message List window Slide 9

For use on Save Screens Slides 3 & 15

For use on Video Replay Screen Slide 7