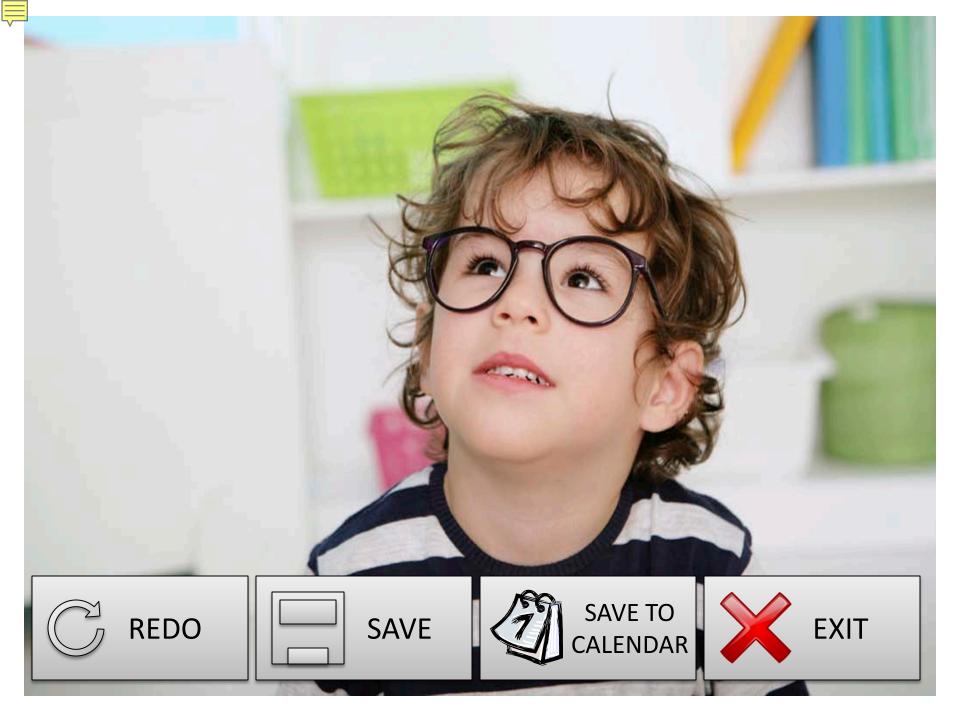

WHEN SPACE IS NEEDED

DO NOT AUTO-DELETE

Slide 8 – only if "Calendar Only" layout is selected

BACK TO CALENDAR For use on Message List window Slide 9

For use on Save Screens Slides 3 & 15

For use on Video Replay Screen Slide 7