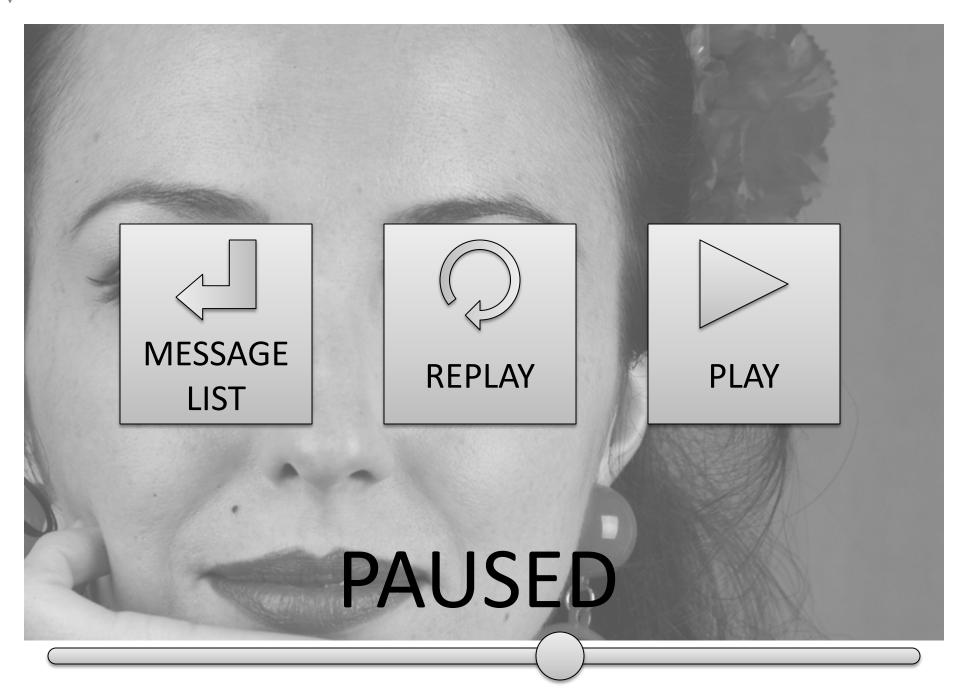

WHEN SPACE IS NEEDED

DO NOT AUTO-DELETE

Slide 8 – only if "Calendar Only" layout is selected

BACK TO CALENDAR For use on Message List window Slide 9

For use on Save Screens Slides 3 & 15

For use on Video Replay Screen Slide 7