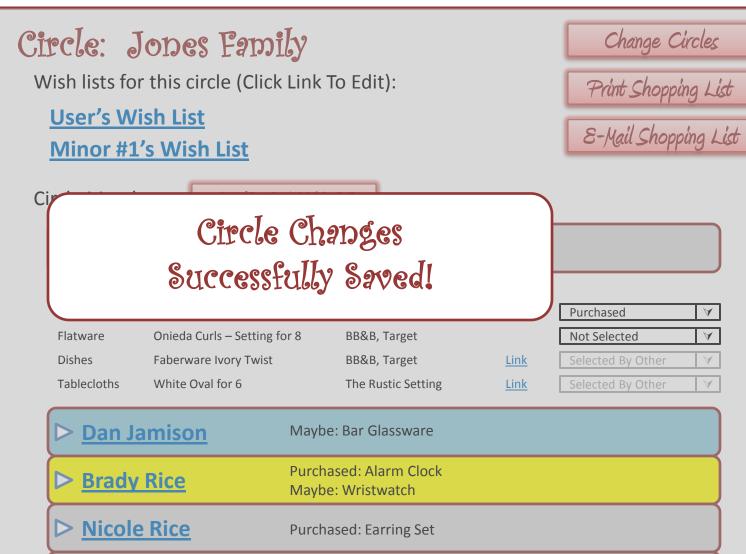

### Circle: Jones Family

Wish lists for this circle (Click Link To Edit):

<u>User's Wish List</u> <u>Minor #1's Wish List</u>

Circle Members:

SAYE CHANGES

Change Circles

Print Shopping List

&-Mail Shopping List

|--|

Item **Description Store** Link? Sage Green Corduroy Bed, Bath & Beyond **Placemats** Link Maybe A Not Selected **Flatware** Onieda Curls - Setting for 8 BB&B, Target A BB&B, Target Selected By Other Dishes Faberware Ivory Twist Link A The Rustic Setting Selected By Other Tablecloths White Oval for 6 Link

 Dan Jamison
 Maybe: Bar Glassware

 ▶ Brady Rice
 Purchased: Alarm Clock Maybe: Wristwatch

 ▶ Nicole Rice
 Purchased: Earring Set

 ▶ Kerry Jones
 Maybe: Nintendo Wii

Welcome, PersonName!
You belong to ## Circles. Access your circles.