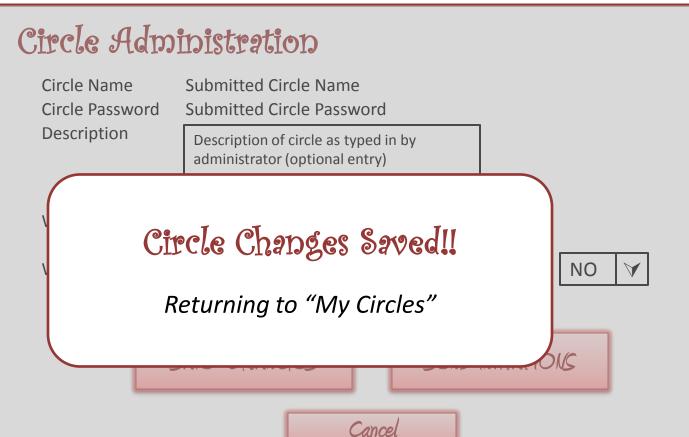

Invitations have been sent!!

Returning to "My Circles"

Apple Mail, Facebook, Gnil application? <u>Import your</u> acts!!

Add a personal note to your invitation ...

SEND IMITATIONS

Electronic Wish Lists . . . for holiday dreams!

### SUCCESS!!

You have now joined the CircleName Circle. You can now create your Wish List!

NO A

Returning to "My Circles"

Electronic Wish Lists . . . for holiday dreams!