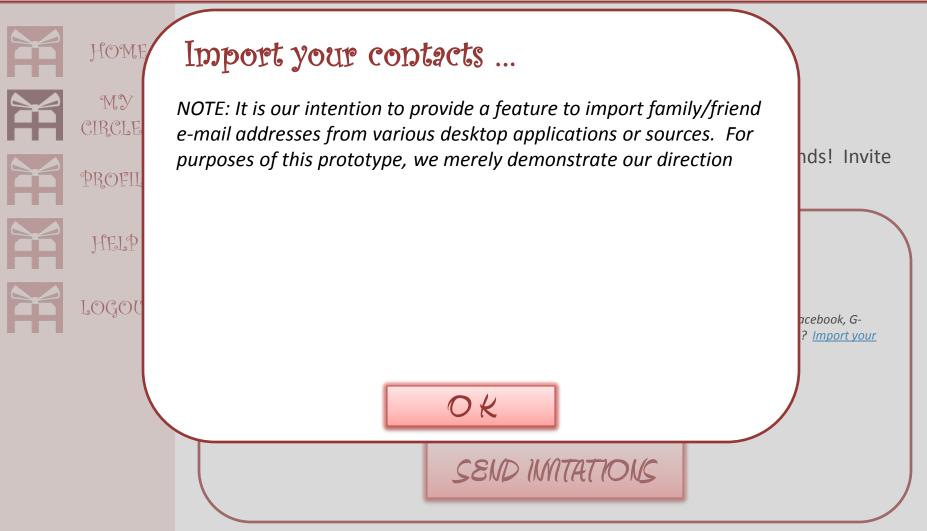

#### **Enter E-mail Addresses**

Enter E-mail addresses of people to invite to your circle. Separate each address by a comma.

Do you use Outlook, Apple Mail, Facebook, G-Mail or another e-mail application? <u>Import your</u> <u>desktop e-mail contacts!!</u>

### Import your contacts ...

NOTE: It is our intention to provide a feature to import family/friend e-mail addresses from various desktop applications or sources. For purposes of this prototype, we merely demonstrate our direction