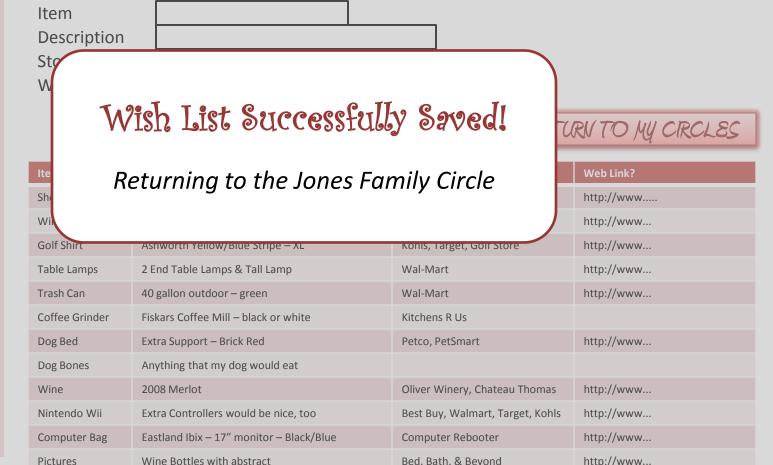

### User's Wish List - Jones Family Circle

Remember: Once you have added an entry, you CANNOT remove it! Why? Someone from this circle may have already purchased it for you! Be sure on your submissions.

| Item        |  |
|-------------|--|
| Description |  |
| Store(s)    |  |
| Web Link?   |  |

ADD TO WISHLIST

SAYE & RETURN TO MY CIRCLES

| Item           | Description                              | Store(s)?                        | Web Link?  |
|----------------|------------------------------------------|----------------------------------|------------|
| Shoes          | Nike Air Pegasus – Blue & Silver – 10.5  | Dick's Sporting Goods            | http://www |
| Winter Coat    | Columbia – Grey/White Bugaboo – XL       | Dick's Sporting Goods            | http://www |
| Golf Shirt     | Ashworth Yellow/Blue Stripe – XL         | Kohls, Target, Golf Store        | http://www |
| Table Lamps    | 2 End Table Lamps & Tall Lamp            | Wal-Mart                         | http://www |
| Trash Can      | 40 gallon outdoor – green                | Wal-Mart                         | http://www |
| Coffee Grinder | Fiskars Coffee Mill – black or white     | Kitchens R Us                    |            |
| Dog Bed        | Extra Support – Brick Red                | Petco, PetSmart                  | http://www |
| Dog Bones      | Anything that my dog would eat           |                                  |            |
| Wine           | 2008 Merlot                              | Oliver Winery, Chateau Thomas    | http://www |
| Nintendo Wii   | Extra Controllers would be nice, too     | Best Buy, Walmart, Target, Kohls | http://www |
| Computer Bag   | Eastland Ibix – 17" monitor – Black/Blue | Computer Rebooter                | http://www |
| Pictures       | Wine Bottles with abstract               | Bed. Bath. & Beyond              | http://www |